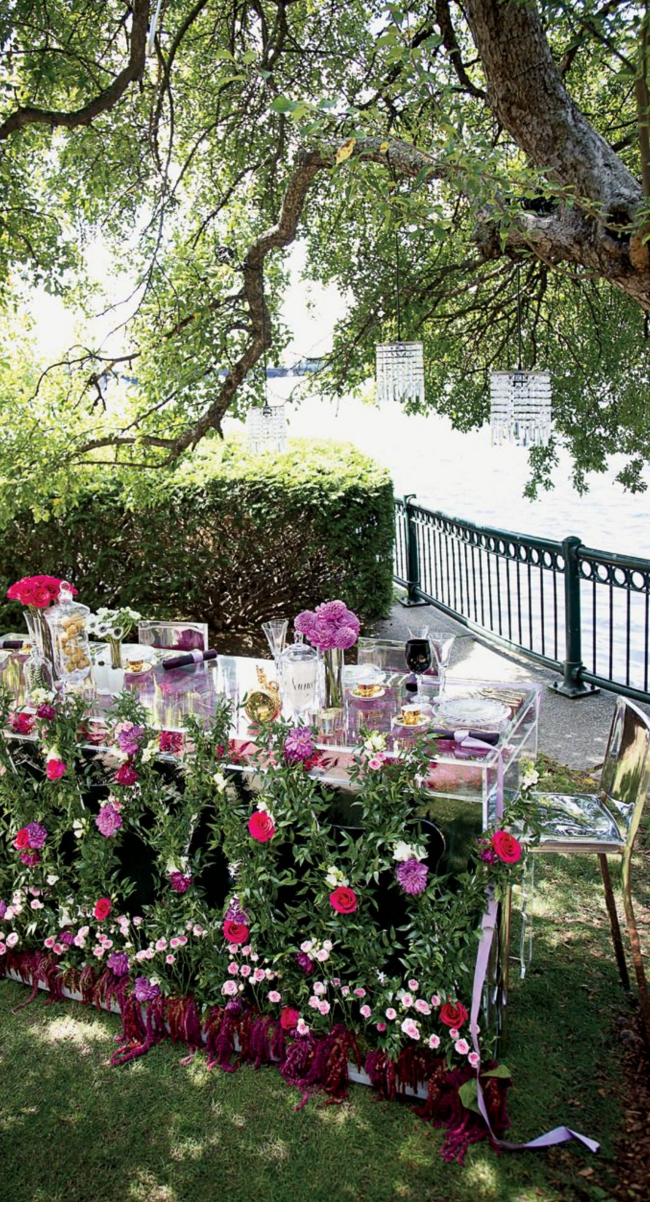

OPPOSITE PAGE: The science of scent. Perfume apothecary mixed with Lucite, chrome and gold materials accented by an intricate floral lattice.

Location: **Museum of Science** Boston, MA; Table Design and Chairs: **LoLo Event Design** Boston, MA; Floral Design: **Poppy Floral** Cambridge, MA; Flatware, Glassware and Napkins: **Peterson Party Center** Woburn, MA; Olive Oil Containers and Espresso Set: **Giardini di Sole** Boston, MA; China: **Archive Vintage Rentals**; Photography: **Corinna Raznikov Photography** Marion, MA