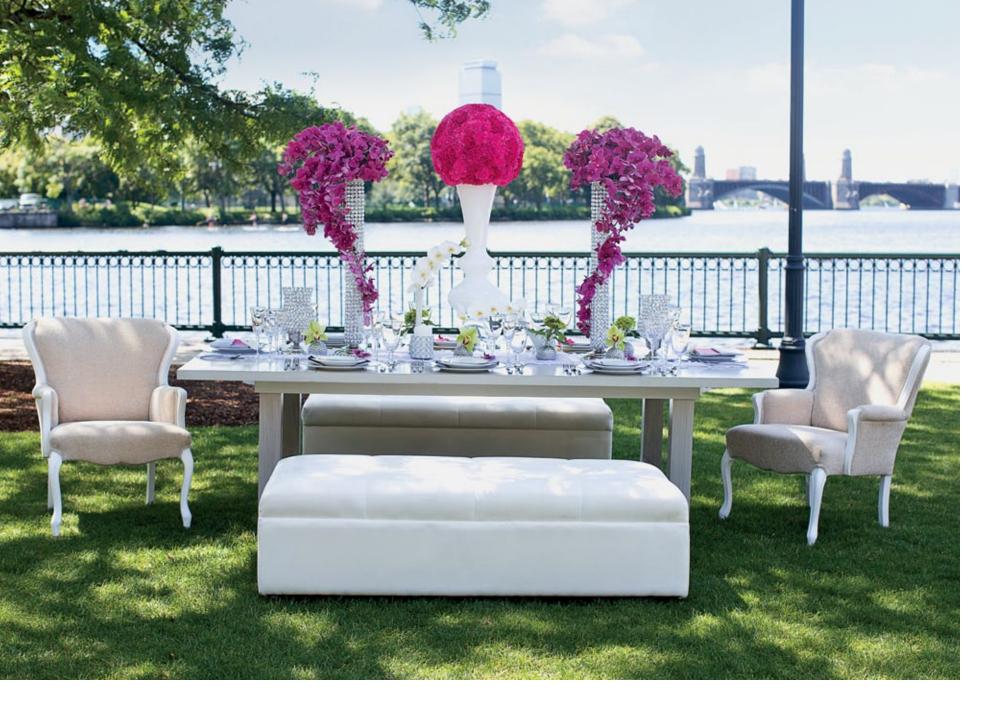

ABOVE: Modern silhouette vessel topped with pink carnations, cascading magenta Phalaenopsis orchids and embellished with silver gourds, mini green hydrangea and lime green cymbidium orchids.

Location: **Museum of Science** Boston, MA; Table Design: **SD Events** West Newton, MA; Floral Design: **Flou(-e)r Specialty Floral Events** Woburn, MA; Chairs and Table Setting: **Rentals Unlimited** Stoughton, MA; Photography: **Corinna Raznikov Photography** Marion, MA